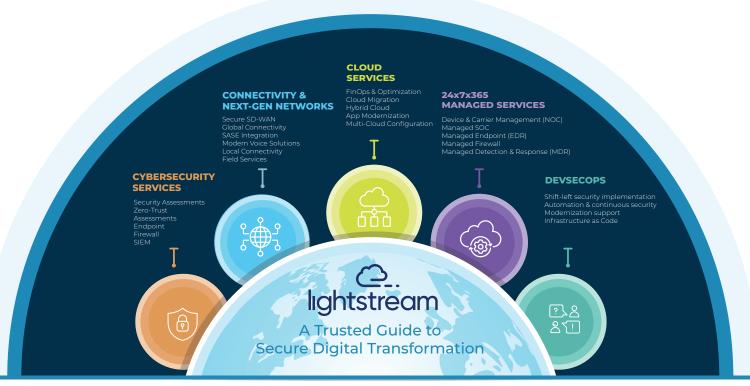

#### Optimize & Secure Your Microsoft Environment with Lightstream

As a distinguished Microsoft Partner and member of the exclusive Microsoft Intelligent Security Association (MISA), Lightstream excels in delivering comprehensive Microsoft solutions. With our deep credentials in Azure Infrastructure and Security, we are uniquely equipped to enhance your Microsoft capabilities through a diverse array of services. From specialized security assessments for Microsoft 365 and Azure to advanced DevSecOps consulting, we ensure meticulous attention to cyber defenses and system integrity.

Our offerings extend beyond professional services into robust Cloud and Managed Security Services, providing a holistic approach to cloud infrastructure management, cloud security, and operational efficiency through FinOps. With capabilities around Managed Defender and Managed Sentinel, we enhance threat detection and response, underscoring our commitment to securing and optimizing cloud environments for sustained business growth and resilience.

#### **Professional Services**

- M365 Security Assessment
- Azure Security Assessment
- Implementation Services
- · Copilot Readiness & Adoption
- DevSecOps Consulting

### Cloud Services

- Azure Infrastructure
- Cloud Security
- FinOps
- Cloud Migration
- Cloud Integration
- Hybrid Cloud Integration

#### **Managed Security**

- Managed Defender
- Managed Sentinel
- · Managed Cloud
- Threat Hunting
- Penetration Testing
- Copilot for Security